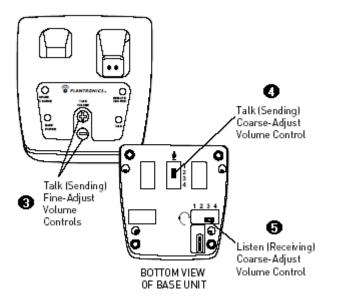

3. Turn the Talk Fine-Adjust (-) volume control on the top of the base<sup>3</sup> all the way down

4. Put the Talk Coarse-Adjust volume control on the bottom of the base • on number 4

5. Put the Listen Coarse-Adjust volume control on the bottom of the base **(9** on number 4